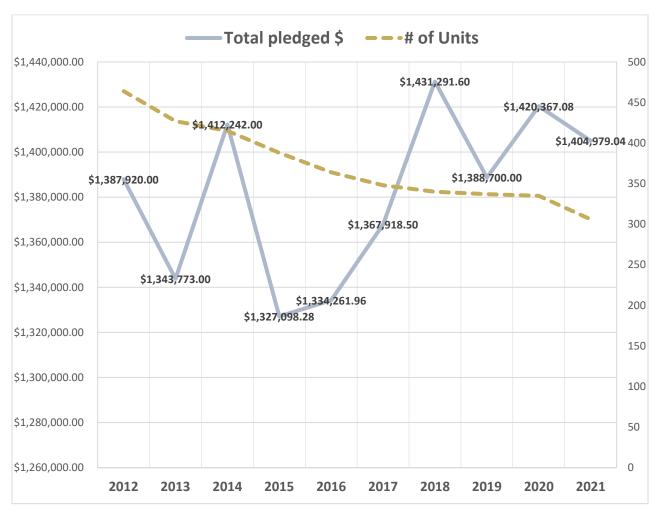

| 161             | \$671,420.00   | \$671,420.00   | \$0.00        |                |
| Stopped   | 40              | \$53,205.00    |                | (\$53,205.00) |                |
|           |                 |                |                |               |                |
| Total     | 346             | \$1,420,367.08 | \$1,404,979.04 | (\$15,388.04) | -1.08%         |

#### % of new and increased pledges

36.93%

| Lowest Amount            | \$25.00 \$52.00         |
|--------------------------|-------------------------|
| Highest Amount           | \$50,000.00 \$60,000.00 |
| Total Units with Amounts | 335 <b>306</b>          |
| Average Amount           | \$4,239.90 \$4,591.43   |

The 306 pledge units for 2021 represent 407 active church members.

#### **PLEDGE HISTORY**