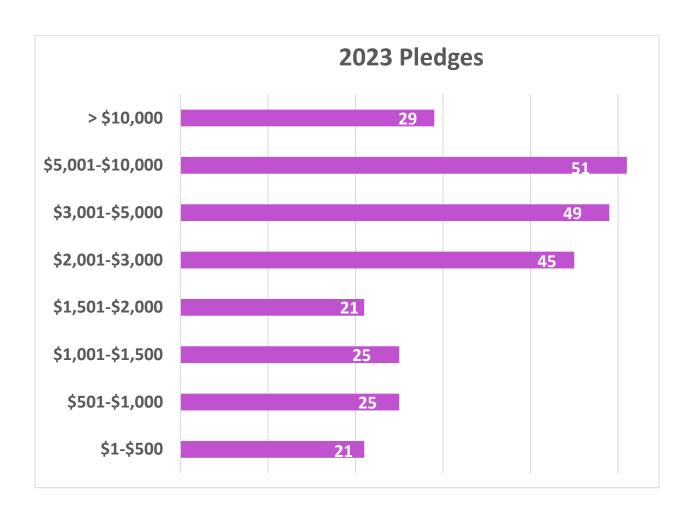

month or week                                     |
| My co          | onfirmed child/children will pledge separately.            |
| Please         | e include the following confirmed children in this pledge: |
|                |                                                            |
| I prefer to re | eceive future stewardship communication by email or mail   |

Please submit this completed form by Pledge Dedication Sunday on November 26.

Alternatively, you can pledge online on My Nassau at nassauchurch.org. Choose "Pledge Now," select the operating fund, and set the dates from 1/1/2024 to 12/31/2024.

For assistance, contact Linda Gilmore, Business Administrator (ext. 134, lgilmore@nassauchurch.org).

Nassau Presbyterian Church 61 Nassau Street, Princeton, NJ 08542 609-924-0103